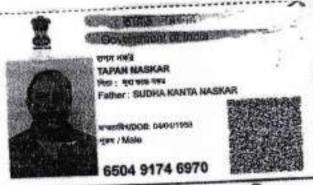

#### AND

M/S. TIRUPATI CONSTRUCTION, a Proprietorship Firm, having its Registered Office at DC-60, Narayantala [West], Post Office - Deshbandhu Nagar, under Police Station - Rajarhat [old] Baguiati [new], District North 24-Parganas, PIN - 700 059, West Bengal, represented by its sole Proprietor namely SRI TAPAN NASKAR [PAN ADBPN6092K] [AADHAAR 6504 9174 6970], son of Late Sudha Kanto Naskar, by faith - Hindu, by occupation - Business, by nationality - Indian, residing at DC-60, Narayantala [West], Post Office - Deshbandhu, Nagar, under Police Station - Rajarhat [old] Baguiati [new], District North 24-Parganas, PIN - 700 059, West Bengal, hereinafter referred to as the DEVELOPER [which terms or expression shall unless excluded by or repugnary to the context be deemed to mean and to include its successors-in-office, executors, administrators, legal representatives and assigns] of the OTHER PART;