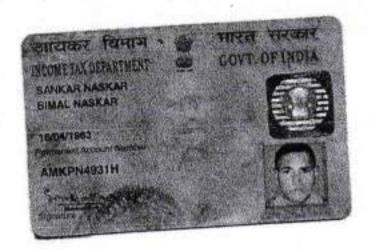

Total

17942

In Words:

Rupees Seventeen Thousand Nine Hundred Forty Two only

[1] SRI ASHOKE KUMAR MONDAL alias SRI ASHOKE MONDAL [PAN BDTPM8734J] [AADHAAR 5299 1667 1151], [2] SRI SHYAMAL KUMAR MONDAL alias SRI SHYAMAL MONDAL [PAN BEOPM2946C] [AADHAAR 8513 0433 5016], both are sons of Amal Chandra Mondal, [3] SRI SIBNATH NASKAR [PAN AKLPN7211K] [AADHAAR 9365 7638 9179], [4] SRI SANKAR NASKAR [PAN AMKPN4931H] [AADHAAR 8716 5772 2344], [5] SRI BARUN NASKAR [PAN ARJPN1542N] [AADHAAR 3645 8933 4681], [6] SRI BISWAJIT NASKAR [PAN ADMPN5853B] [AADHAAR 4301 8186 1483], No. 3 to 6 all are sons of Bimal Chandra Naskar alias Bimal Naskar, all by faith - Hindu, by occupation - Self Employed, by nationality - Indian, residing at Village - Jatragachi, Post Office - Ghuni, under Police Station - New Town, District North 24-Parganas, PIN - 700 157, West Bengal, hercinafter referred to as the LANDOWNERS [which terms and expression shall unless excluded by or repugnant to the context be deemed to mean include their respective heirs, executors, administrators, legal representatives and assigns) of the ONE PART;