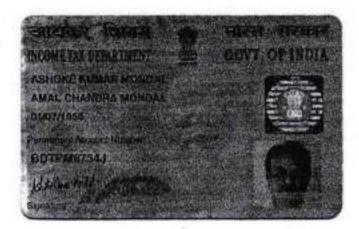

Total

17942

In Words:

Rupees Seventeen Thousand Nine Hundred Forty Two only

[1] SRI ASHOKE KUMAR MONDAL alias SRI ASHOKE MONDAL [PAN BDTPM8734J] [AADHAAR 5299 1667 1151], [2] SRI SHYAMAL KUMAR MONDAL alias SRI SHYAMAL MONDAL [PAN BEOPM2946C] [AADHAAR 8513 0433 5016], both are sons of Amal Chandra Mondal, [3] SRI SIBNATH NASKAR [PAN AKLPN7211K] [AADHAAR 9365 7638 9179], [4] SRI SANKAR NASKAR [PAN AMKPN4931H] [AADHAAR 8716 5772 2344], [5] SRI BARUN NASKAR [PAN ARJPN1542N] [AADHAAR 3645 8933 4681], [6] SRI BISWAJIT NASKAR [PAN ADMPN5853B] [AADHAAR 4301 8186 1483], No. 3 to 6 all are sons of Bimal Chandra Naskar alias Bimal Naskar, all by faith - Hindu, by occupation - Self Employed, by nationality - Indian, residing at Village - Jatragachi, Post Office - Ghuni, under Police Station - New Town, District North 24-Parganas, PIN - 700 157, West Bengal, hercinafter referred to as the LANDOWNERS [which terms and expression shall unless excluded by or repugnant to the context be deemed to mean include their respective heirs, executors, administrators, legal representatives and assigns) of the ONE PART;