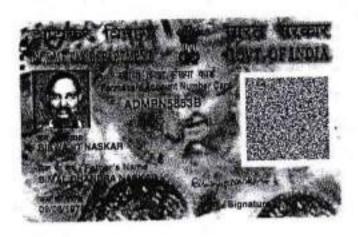

Total

17942

In Words:

Rupees Seventeen Thousand Nine Hundred Forty Two only

[1] SRI ASHOKE KUMAR MONDAL alias SRI ASHOKE MONDAL [PAN BDTPM8734J] [AADHAAR 5299 1667 1151], [2] SRI SHYAMAL KUMAR MONDAL alias SRI SHYAMAL MONDAL [PAN BEOPM2946C] [AADHAAR 8513 0433 5016], both are sons of Amal Chandra Mondal, [3] SRI SIBNATH NASKAR [PAN AKLPN7211K] [AADHAAR 9365 7638 9179], [4] SRI SANKAR NASKAR [PAN AMKPN4931H] [AADHAAR 8716 5772 2344], [5] SRI BARUN NASKAR [PAN ARJPN1542N] [AADHAAR 3645 8933 4681], [6] SRI BISWAJIT NASKAR [PAN ADMPN5853B] [AADHAAR 4301 8186 1483], No. 3 to 6 all are sons of Bimal Chandra Naskar alias Bimal Naskar, all by faith - Hindu, by occupation - Self Employed, by nationality - Indian, residing at Village - Jatragachi, Post Office - Ghuni, under Police Station - New Town, District North 24-Parganas, PIN - 700 157, West Bengal, hercinafter referred to as the LANDOWNERS [which terms and expression shall unless excluded by or repugnant to the context be deemed to mean include their respective heirs, executors, administrators, legal representatives and assigns) of the ONE PART;