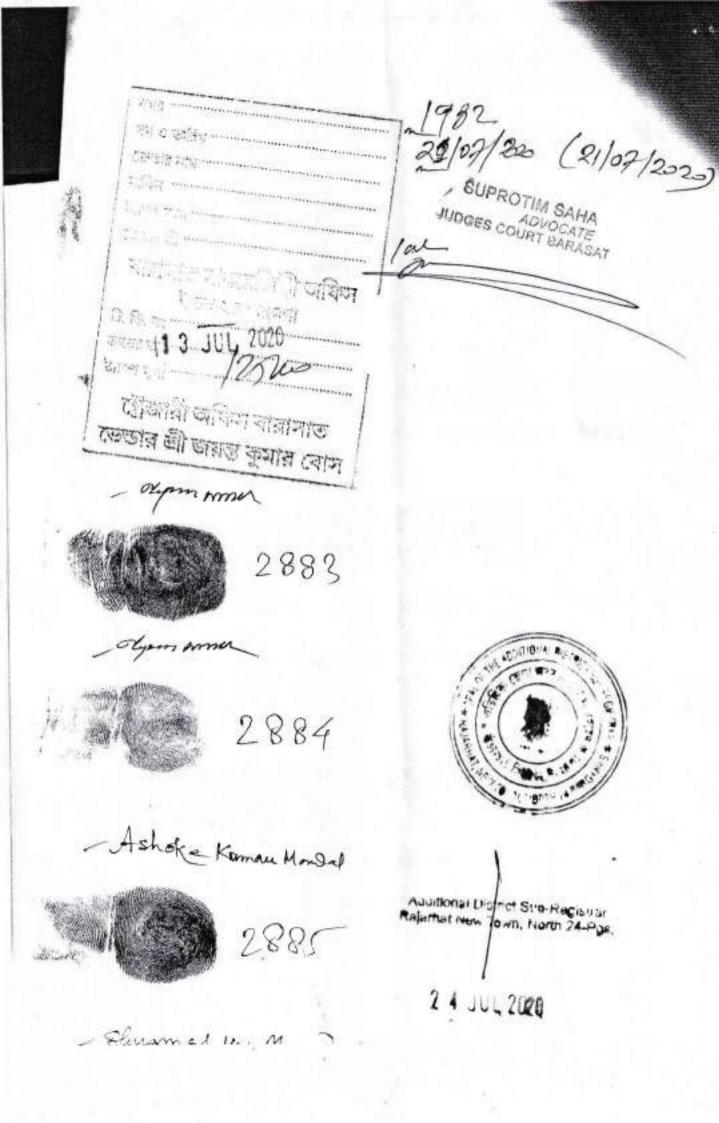

- Sankay NS Kay

2888

- Barn Naslar

2889

- Bisnajii- NAKAZ

2890

SUSANTA NASKAR)
80. Lt. Sanat Kn Nasnagumonar Justin Sur-Rocisions
DC-89. Narayantalayan Rainmat man Town, Nursin 24-Pus.
Bagwah. Karrayantalayan 59: 21.

## SPECIMEN FOR TEN FINGER PRINTS

SL. SIGNATURE OF THE

No. EXECUTANT/PRESENTANT

Reparted North Court 24-Pgs