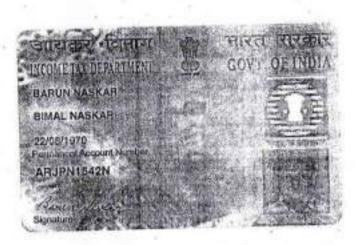

Total

17942

In Words:

Rupees Seventeen Thousand Nine Hundred Forty Two only

[1] SRI ASHOKE KUMAR MONDAL alias SRI ASHOKE MONDAL [PAN BDTPM8734J] [AADHAAR 5299 1667 1151], [2] SRI SHYAMAL KUMAR MONDAL alias SRI SHYAMAL MONDAL [PAN BEOPM2946C] [AADHAAR 8513 0433 5016], both are sons of Amal Chandra Mondal, [3] SRI SIBNATH NASKAR [PAN AKLPN7211K] [AADHAAR 9365 7638 9179], [4] SRI SANKAR NASKAR [PAN AMKPN4931H] [AADHAAR 8716 5772 2344], [5] SRI BARUN NASKAR [PAN ARJPN1542N] [AADHAAR 3645 8933 4681], [6] SRI BISWAJIT NASKAR [PAN ADMPN5853B] [AADHAAR 4301 8186 1483], No. 3 to 6 all are sons of Bimal Chandra Naskar alias Bimal Naskar, all by faith - Hindu, by occupation - Self Employed, by nationality - Indian, residing at Village - Jatragachi, Post Office - Ghuni, under Police Station - New Town, District North 24-Parganas, PIN - 700 157, West Bengal, hercinafter referred to as the LANDOWNERS [which terms and expression shall unless excluded by or repugnant to the context be deemed to mean include their respective heirs, executors, administrators, legal representatives and assigns) of the ONE PART;